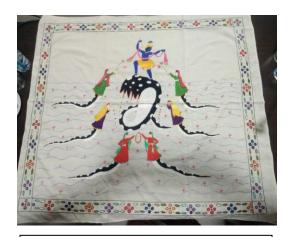

Chamba Rumal theme: Lord Ganesha

Chamba Rumal Theme: Kaliya Daman

Sh. Manuj Sharma , President, SEWA Himalayas, Chamba talked on Status of Chamba Rumal. He highlighted the issues being faced by Chamba Rumal Weavers. At present thousands of people are trained as Chamba Rumal artisans but not more than hundred are involved in its production. Further, he expressed his interest on behalf of Chamba Rumal artisans in promotion of Chamba Rumal through in-flight advertising, State tourism magazines, interState Volvo buses