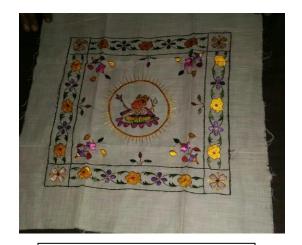

He gave the pictorial presentation on the patterns and motifs of Chamba Rumal. The motifs are collectively bought from the life history of Lord Krishna, Ramayana, Mahabharata or motifs of animals, trees, birds etc. He gave the basic description of Chamba Rumal. The material used consist of muslin, malmal, khaddar (a coarse fabric) and silk threads without knots; and using a double satin stitch for the embroidery, both faces of the cloth are concurrently stitched by a forward and backward technique to maintain uniformity of design on both faces of the rumal.

Chamba Rumal theme: Lord Ganesha

Chamba Rumal Theme: Kaliya Daman

Sh. Manuj Sharma , President, SEWA Himalayas, Chamba talked on Status of Chamba Rumal. He highlighted the issues being faced by Chamba Rumal Weavers. At present thousands of people are trained as Chamba Rumal artisans but not more than hundred are involved in its production. Further, he expressed his interest on behalf of Chamba Rumal artisans in promotion of Chamba Rumal through in-flight advertising, State tourism magazines, interState Volvo buses