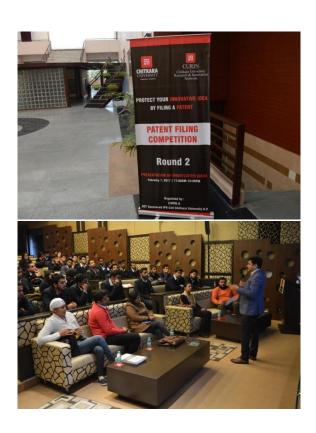

The presentation round was held on February 7 and was attended by 100 engineering students of Chiktara University, Himachal Pradesh. The program was attended by Dr. Varinder S Kanwar – Registrar Chiktara University H.P., Dr. Archana Mantri – Pro VC, CURIN, Ms. Kompal Bansal – Patent Attorney, Corporate IP Consultants, and Dr. Sachin Ahuja - Associate Director, Research, CURIN. The program began with the talk by Dr. Archana Mantri where she spoke about the Chitkara University's ecosystem to support IPR activities under the umbrella of Office of Patent Facilitation and Licensing Consultancy (OPFLC) and how students & faculty can benefit from it if they wish to protect their IPR. This was followed by a brief sensitization session by Ms. Kompal Bansal covering the various elements of IPR and how they are different from one another. Then, 10 shortlisted ideas made their presentations which were evaluated by Ms. Komal Bansal and Dr. Sachin Ahuja. The program was concluded by a brief address by Dr. Vainder S Kanwar where he expressed his appreciation for the efforts of the students and he also highlighted the achievements of Chitkara University H.P. in IPR related activities in last couple of years.

Based on the presentations by 10 shortlisted teams Top 3 teams were shortlisted by the judges to work closely with patent attorneys to explore the possibilities to filing the patents. After a series o meeting between Patent Attorneys and the inventors (students) during Feb 7 – Feb 25 two ideas were declared as winners in a ceremony organized on February 28, 2017 (National Science Day). Mr. Nitin Gatpandey, former Director, ISRO graced the occasion with his presence and gave away prizes to the winners.