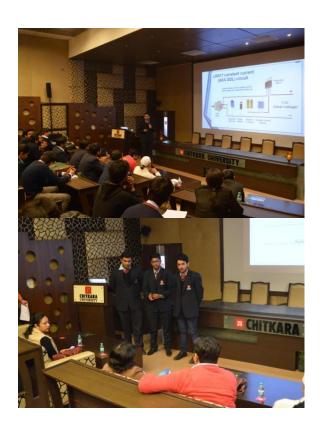

The presentation round was held on February 7 and was attended by 100 engineering students of Chiktara University, Himachal Pradesh. The program was attended by Dr. Varinder S Kanwar – Registrar Chiktara University H.P., Dr. Archana Mantri – Pro VC, CURIN, Ms. Kompal Bansal – Patent Attorney, Corporate IP Consultants, and Dr. Sachin Ahuja - Associate Director, Research, CURIN. The program began with the talk by Dr. Archana Mantri where she spoke about the Chitkara University's ecosystem to support IPR activities under the umbrella of Office of Patent Facilitation and Licensing Consultancy (OPFLC) and how students & faculty can benefit from it if they wish to protect their IPR. This was followed by a brief sensitization session by Ms. Kompal Bansal covering the various elements of IPR and how they are different from one another. Then, 10 shortlisted ideas made their presentations which were evaluated by Ms. Komal Bansal and Dr. Sachin Ahuja. The program was concluded by a brief address by Dr. Vainder S Kanwar where he expressed his appreciation for the efforts of the students and he also highlighted the achievements of Chitkara University H.P. in IPR related activities in last couple of years.

Based on the presentations by 10 shortlisted teams Top 3 teams were shortlisted by the judges to work closely with patent attorneys to explore the possibilities to filing the patents. After a series o meeting between Patent Attorneys and the inventors (students) during Feb 7 – Feb 25 two ideas were declared as winners in a ceremony organized on February 28, 2017 (National Science Day). Mr. Nitin Gatpandey, former Director, ISRO graced the occasion with his presence and gave away prizes to the winners.